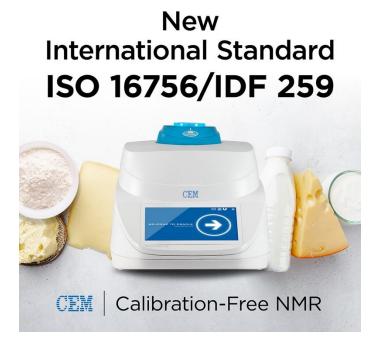

# ORACLE Fat analysis following ISO/IDF.

ORACLE technology adheres to ISO 16756/IDF 259, the only fat analysis standard without calibrations or solvents.

Learn More

Branding