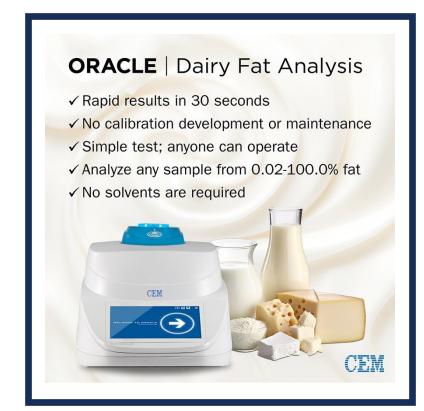

#### **ORACLE** | Dairy Fat

- √ Rapid results in 30 seconds
- ✓ No calibration development or
- √ Simple test; anyone can opera
- ✓ Analyze any sample from 0.02
- ✓ No solvents are required